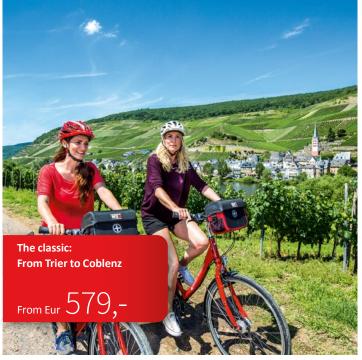

# The Moselle Cycle Route

7 DAYS / 6 NIGHTS, APPROX. 200 KM BOOKING CODE: SW-MOTK6

### Your tour

Along one of the most beautiful courses of the river, the Moselle Cycle Path takes you through the famous wine-growing region. Marvel at the Roman city of Trier with the Porta Nigra as well as Bernkastel-Kues, Traben-Trarbach and Cochem. At the confluence of the Moselle and Rhine, Koblenz awaits you with the Deutsches Eck. By the way: The tasty Moselle wines taste even better on site at the wineries.

## Not included services:

→ Citys or visitors tax, if payable

| Basic price per person     | Category B | Category A |
|----------------------------|------------|------------|
| Doubleroom Season A        | 579,-      | 699,-      |
| Doubleroom, Season B       | 649,-      | 769,-      |
| Doubleroom, Season C       | 699,-      | 819,-      |
| Price Surcharge Singleroom | 199,-      | 269,-      |