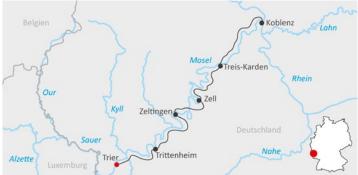

## Itinerary

| Day 1 | Individual arrival in Treves              |
|-------|-------------------------------------------|
| Day 2 | Trier – Trittenheim region, approx. 40 km |
| Day 3 | Trittenheim – Zeltingen, approx. 35 km    |
| Day 4 | Zeltingen – Zell, approx. 35 km           |
| Day 5 | Zell – Treis-Karden, approx. 50 km        |
| Day 6 | Treis-Karden – Coblenz, approx. 40 km     |
| Day 7 | Individual departure                      |
|       |                                           |