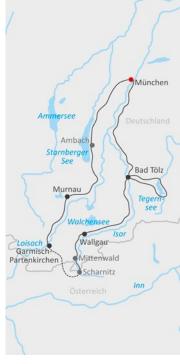

## Your tour

Those who appreciate the proverbial Bavarian Gemütlichkeit can look forward to this cycling holiday in Upper Bavaria. The metropolis of Munich with its rich artistic treasures is the starting and ending point of this tour, which takes you into the famous lake landscape. Lake Starnberg, Lake Tegernsee, Lake Staffelsee and Lake Eibsee want to be explored and a ride up to the Zugspitze is certainly a special highlight (not included).

# Itinerary

| Day 1  | Individual arrival in Munich                                 |
|--------|--------------------------------------------------------------|
| Day 2  | Munich – Starnberger See, approx. 45 – 60 km                 |
| Day 3  | Starnberger See – Murnau am Staffelsee, approx. 30 km        |
| Day 4  | Murnau – Garmisch-Partenkirchen, approx. 40 km               |
| Day 5  | Stay in Garmisch-Partenkirchen                               |
| Day 6  | Garmisch-Partenkirchen – Wallgau, approx. 45 km + train ride |
| Day 7  | Wallgau – Bad Tölz, approx. 50 km                            |
| Day 8  | Excursion to Tegernsee, approx. 45 km                        |
| Day 9  | Bad Tölz - Munich, approx. 60 km                             |
| Day 10 | Individual departure                                         |