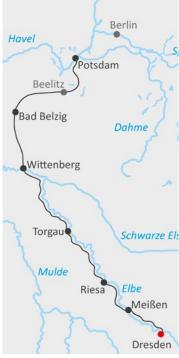

#### Itinerary

| Day 1 | Individual arrival in Dresden                      |
|-------|----------------------------------------------------|
| Day 2 | Dresden – Meißen, approx. 25 km                    |
| Day 3 | Meißen – Riesa, approx. 35 km                      |
| Day 4 | Riesa – Torgau, approx. 45 km                      |
| Day 5 | Torgau – Wittenberg, approx. 65 km                 |
| Day 6 | Lutherstadt Wittenberg – Bad Belzig, approx. 40 km |
| Day 7 | Bad Belzig – Potsdam, approx. 55 km                |
| Day 8 | Individual departure                               |