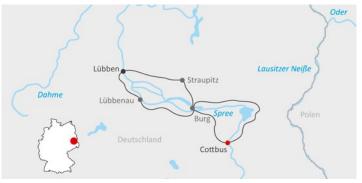

## Itinerary

| Day 1 | Individual arrival in Cottbus, excursion to Spremberg Lake, approx. 60 km |
|-------|---------------------------------------------------------------------------|
| Day 2 | Cottbus – Lübben, approx. 70 km                                           |
| Day 3 | Lübben – Cottbus, approx. 50 km, individual departure                     |