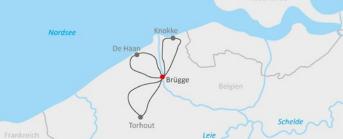

## Itinerary

| Day 1 | Individual arrival in Bruges                          |
|-------|-------------------------------------------------------|
| Day 2 | Cycling around Torhout and Wijnendaele, approx. 70 km |
| Day 3 | Excursion to Damme and Knokke, approx. 60 km          |
| Day 4 | Excursion to Lissewege and De Haan, approx. 55 km     |
| Day 5 | Individual departure                                  |