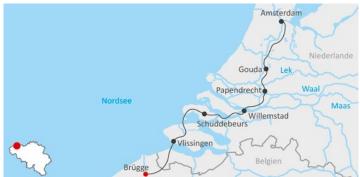

## Itinerary

| Day 1 | Individual arrival in Bruges                                   |
|-------|----------------------------------------------------------------|
| Day 2 | Bruges – Vlissingen / Middelburg, approx. 65 km                |
| Day 3 | Vlissingen – Schuddebeurs / Zierikezee, approx. 40 km          |
| Day 4 | Schuddebeurs – Willemstad, approx. 50 km                       |
| Day 5 | Willemstad – Dordrecht – Papendrecht, approx. 65 km            |
| Day 6 | Papendrecht – Gouda, approx. 40 km                             |
| Day 7 | Gouda – Amsterdam, approx. 80 km or approx. 55 km + train ride |
| Day 8 | Individual departure                                           |